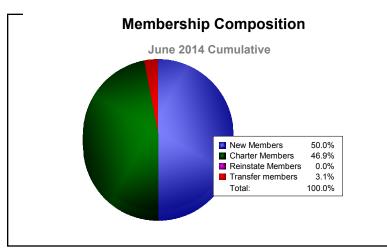

District 111BO As of June 2014 Cumulative

| Year      | New<br>Clubs | Dropped<br>Clubs | Gain/<br>Loss<br>Clubs | New<br>Members | Charter<br>Members | Reinstate<br>Members | Transfer<br>Members | Total<br>Member<br>Added | Total<br>Members<br>Dropped | Gain/<br>Loss<br>Members |
|-----------|--------------|------------------|------------------------|----------------|--------------------|----------------------|---------------------|--------------------------|-----------------------------|--------------------------|
| 2009-2010 | 0            | 0                | 0                      | 53             | 0                  | 0                    | 0                   | 53                       | -37                         | 16                       |
| 2010-2011 | 1            | 0                | 1                      | 50             | 22                 | 0                    | 3                   | 75                       | -52                         | 23                       |
| 2011-2012 | 2            | 0                | 2                      | 60             | 44                 | 0                    | 1                   | 105                      | -49                         | 56                       |
| 2012-2013 | 0            | 0                | 0                      | 60             | 0                  | 1                    | 5                   | 66                       | -46                         | 20                       |
| 2013-2014 | 1            | 0                | 1                      | 49             | 46                 | 0                    | 3                   | 98                       | -50                         | 48                       |
| Average   | 1            | 0                | 1                      | 54             | 22                 | 0                    | 2                   | 79                       | -47                         | 33                       |