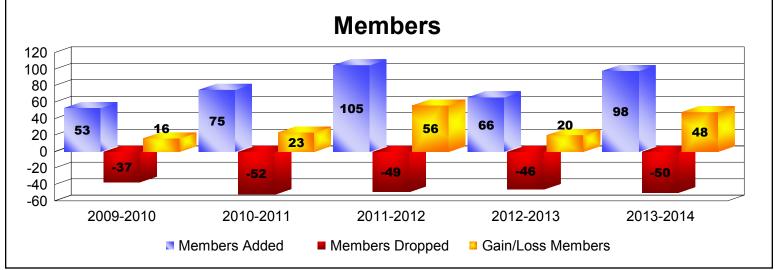

District 111BO As of June 2014 Cumulative

| Year      | New<br>Clubs | Dropped<br>Clubs | Gain/<br>Loss<br>Clubs | New<br>Members | Charter<br>Members | Reinstate<br>Members | Transfer<br>Members | Total<br>Member<br>Added | Total<br>Members<br>Dropped | Gain/<br>Loss<br>Members |
|-----------|--------------|------------------|------------------------|----------------|--------------------|----------------------|---------------------|--------------------------|-----------------------------|--------------------------|
| 2009-2010 | 0            | 0                | 0                      | 53             | 0                  | 0                    | 0                   | 53                       | -37                         | 16                       |
| 2010-2011 | 1            | 0                | 1                      | 50             | 22                 | 0                    | 3                   | 75                       | -52                         | 23                       |
| 2011-2012 | 2            | 0                | 2                      | 60             | 44                 | 0                    | 1                   | 105                      | -49                         | 56                       |
| 2012-2013 | 0            | 0                | 0                      | 60             | 0                  | 1                    | 5                   | 66                       | -46                         | 20                       |
| 2013-2014 | 1            | 0                | 1                      | 49             | 46                 | 0                    | 3                   | 98                       | -50                         | 48                       |
| Average   | 1            | 0                | 1                      | 54             | 22                 | 0                    | 2                   | 79                       | -47                         | 33                       |