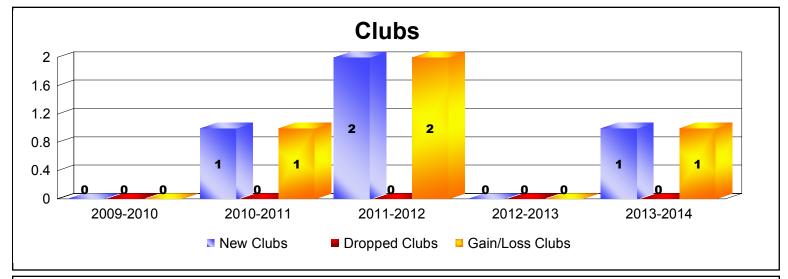

District 111BO As of June 2014 Cumulative

| Year      | New<br>Clubs | Dropped<br>Clubs | Gain/<br>Loss<br>Clubs | New<br>Members | Charter<br>Members | Reinstate<br>Members | Transfer<br>Members | Total<br>Member<br>Added | Total<br>Members<br>Dropped | Gain/<br>Loss<br>Members |
|-----------|--------------|------------------|------------------------|----------------|--------------------|----------------------|---------------------|--------------------------|-----------------------------|--------------------------|
| 2009-2010 | 0            | 0                | 0                      | 53             | 0                  | 0                    | 0                   | 53                       | -37                         | 16                       |
| 2010-2011 | 1            | 0                | 1                      | 50             | 22                 | 0                    | 3                   | 75                       | -52                         | 23                       |
| 2011-2012 | 2            | 0                | 2                      | 60             | 44                 | 0                    | 1                   | 105                      | -49                         | 56                       |
| 2012-2013 | 0            | 0                | 0                      | 60             | 0                  | 1                    | 5                   | 66                       | -46                         | 20                       |
| 2013-2014 | 1            | 0                | 1                      | 49             | 46                 | 0                    | 3                   | 98                       | -50                         | 48                       |
| Average   | 1            | 0                | 1                      | 54             | 22                 | 0                    | 2                   | 79                       | -47                         | 33                       |